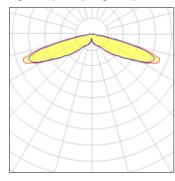

## Light output 1 (integrated)

| Lamp type          | LED      | CCT         | 3000 K |
|--------------------|----------|-------------|--------|
| Nominal lamp power | 225 W    | CRI         | 70     |
| Total flux         | 23507 lm | LOR         | 100%   |
| Luminous efficacy  | 104 lm/W | Total power | 225 W  |