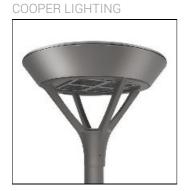

## Product data sheet

MSA MESA LED MSA-SA4C-730-U-5WQ

Die-cast aluminum housing and door, Lumens packages ranging from 3,000 - 29,000 lumens, Choice of 13 high-efficiency, patented AccuLED Optics™, Base casting slip fits over a standard 3" O.D. tenon, Wall, single and dual-mount configurations available, 10kV/10vkA surge protection standard, LED fixture features a five-year warranty

Mounting mode

Wall mounted

Shape and measurements

Height: 0.39 in Diameter: 6.00 in

Adjustability

Fixed

Electric

System power: 225 W