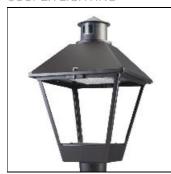

## Product data sheet

LXF/LXT LEXINGTON HID/LED LXF.LXT-PA1-40-830-U-T4W-FL

COOPER LIGHTING

Aluminum housing, top, and base, Greater than 98% life at 60,000 hours ( $40^{\circ}$ C) (LED), Up to 140 lumens per watt, Lumen packages ranging from 2,000 – 11,000 lumens, Self-aligning pole-top fitter fits 2-3/8" and 3" O.D. tenons, Optional NEMA photocontrol receptacle, Five-year warranty (LED)

Mounting mode

Pole top mounted

Shape and measurements

Height: 10.00 in Diameter: 14.00 in

Adjustability

Fixed

Electric

System power: 40 W