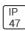

## Product data sheet

LXF/LXT LEXINGTON HID/LED LXF.LXT-PA1-40-830-U-T4W-FL

COOPER LIGHTING







Aluminum housing, top, and base, Greater than 98% life at 60,000 hours ( $40^{\circ}$ C) (LED), Up to 140 lumens per watt, Lumen packages ranging from 2,000 – 11,000 lumens, Self-aligning pole-top fitter fits 2-3/8" and 3" O.D. tenons, Optional NEMA photocontrol receptacle, Five-year warranty (LED)

## Light output 1 (integrated)



| Lamp type          | LED     | CCT         | 3000 K |
|--------------------|---------|-------------|--------|
| Nominal lamp power | 40 W    | CRI         | 80     |
| Total flux         | 3666 lm | LOR         | 100%   |
| Luminous efficacy  | 92 lm/W | ULOR        | 9%     |
|                    |         | Total power | 40 W   |

Mounting mode

Pole top mounted

Shape and measurements

Height: 10.00 in Diameter: 14.00 in

Adjustability

Fixed

Electric