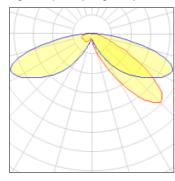

## Light output 1 (integrated)

| Lamp type          | LED      | CCT         | 3000 K |
|--------------------|----------|-------------|--------|
| Nominal lamp power | 31 W     | CRI         | 70     |
| Total flux         | 3251 lm  | LOR         | 100%   |
| Luminous efficacy  | 105 lm/W | ULOR        | 3%     |
|                    |          | Total power | 31 W   |