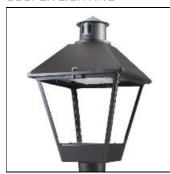

## Product data sheet

LXF/LXT LEXINGTON HID/LED LXF.LXT-PA1-30-730-U-T2R-TL

COOPER LIGHTING

Aluminum housing, top, and base, Greater than 98% life at 60,000 hours ( $40^{\circ}$ C) (LED), Up to 140 lumens per watt, Lumen packages ranging from 2,000 – 11,000 lumens, Self-aligning pole-top fitter fits 2-3/8" and 3" O.D. tenons, Optional NEMA photocontrol receptacle, Five-year warranty (LED)

Mounting mode

Pole top mounted

Shape and measurements

Height: 10.00 in Diameter: 14.00 in

Adjustability

Fixed

Electric

System power: 31 W