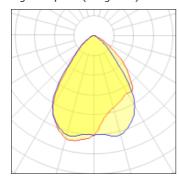

## Light output 1 (integrated)

| Lamp type          | LED      | CCT         | 3000 K |
|--------------------|----------|-------------|--------|
| Nominal lamp power | 10.2 W   | CRI         | 80     |
| Total flux         | 1159 lm  | LOR         | 100%   |
| Luminous efficacy  | 114 lm/W | Total power | 10.2 W |