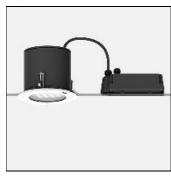

# Product data sheet

ROBUST 2 RECESSED EXTERIOR DOWNLIGHTS RO-80486-ME-W40

LIGMAN

- Lamp LED - CRI Ra > 80 - MacAdam Ellipse 3 SDCM - Colour 3000K , 4000K - Die-cast aluminium housing pre-treated before powder coating ensuring high corrosion resistance - Single cable entry - Stainless steel fasteners in grade 316 - Durable silicone rubber gasket - High-efficiency optical reflector - Clear toughened glass - Recessed installation with remote IP65 driver

#### Mounting mode

Ceiling recessed

## Shape and measurements

Height: 7.09 in Diameter: 9.45 in Weight: 3.6 kg