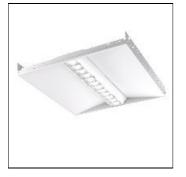

# Product data sheet

CASCADE FLEX POD C6PH34K8XT

WHITECROFT

Recessed modular luminaire with strong visual differentiation using a central linear optic. The light engine cartridge is easily replaced without tools for simple future upgrades and replacement ensuring a sustainable lighting solution - as Whitecroft Lighting CASCADE FLEX EMERGENCY - Lithium - 329lm

#### Mounting mode

Ceiling recessed

### Shape and measurements

Length: 23.62 in Width: 23.62 in Height: 3.27 in