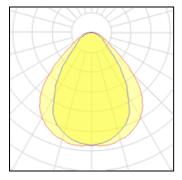

# Light output 1 (integrated)

| Lamp type          | LED      | CCT         | 4000 K |
|--------------------|----------|-------------|--------|
| Nominal lamp power | 34.5 W   | CRI         | 80     |
| Total flux         | 4140 lm  | LOR         | 100%   |
| Luminous efficacy  | 120 lm/W | Total power | 34.5 W |