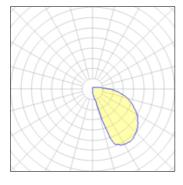

Light output 1

## 1 x Compact fluorescent lamp

IP 55

| Nominal lamp power | 26 W    | LOR         | 2%    |
|--------------------|---------|-------------|-------|
| Lamp flux          | 1800 lm | Total flux  | 36 lm |
| Luminous efficacy  | 1 lm/W  | Total power | 28 W  |
| CCT                | 2700 K  |             |       |
| CRI                | 82      |             |       |
|                    |         |             |       |