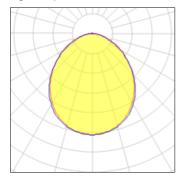

# 1 x Fluorescent lamp tubular T5

| Nominal lamp power | 14 W    | Socket      | G5     |
|--------------------|---------|-------------|--------|
| Lamp flux          | 1350 lm | LOR         | 49%    |
| Luminous efficacy  | 47 lm/W | Total flux  | 663 lm |
| CCT                | 4000 K  | Total power | 14 W   |
| CRI                | 80      |             |        |
|                    |         |             |        |