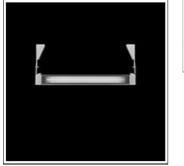

# Product data sheet

RENATO 10942138

FLOS

Outdoor luminaire for installation on ceiling or wall. Configuration: die-cast aluminium closing ends (EN AB-47100), extruded aluminium body with double layer coating for high resistance to corrosion: chemical conversion coating on the aluminium surface followed by a first layer or epoxy powder and a second finishing layer of polyester powder. Sandblasted glass with silk screen border. The diffuser is fixed to the aluminium structure through a robotic gluing system. Electrical components are installed on a removable frame accessible by unscrewing the aluminium closing ends.

## Mounting mode

Wall mounted

#### Shape and measurements

Length: 25.79 in Width: 2.56 in Height: 2.76 in