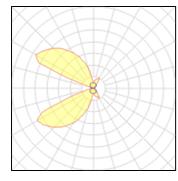

## Product data sheet

LOGS IN L 1002844

SLV

The distinctive LED UP/DOWN surface-mounted wall light LOGS IN L is equipped with an ultra-modern, powerful LED which emits its controllable, warm white light indirectly. It is therefore excellent for glare-free lighting of stairs, staircases and rooms. The LOGS IN L has infinitely variable and completely flicker-free dimming due to the dim-to-warm function. Due to the operating device incorporated in the canopy, the electrical connection is made directly to the 230V mains power supply.