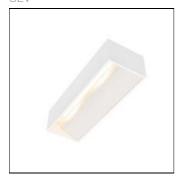

## Product data sheet

LOGS IN L 1002844

SLV

The distinctive LED UP/DOWN surface-mounted wall light LOGS IN L is equipped with an ultra-modern, powerful LED which emits its controllable, warm white light indirectly. It is therefore excellent for glare-free lighting of stairs, staircases and rooms. The LOGS IN L has infinitely variable and completely flicker-free dimming due to the dim-to-warm function. Due to the operating device incorporated in the canopy, the electrical connection is made directly to the 230V mains power supply.

Mounting mode

Wall mounted

Shape and measurements

Length: 11.81 in Width: 3.94 in Height: 2.76 in

Adjustability

Fixed

Electric

System power: 17.1 W Appliance Class: I