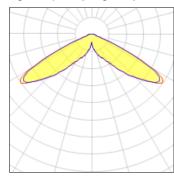

## Light output 1 (integrated)

| Lamp type          | LED      | CCT         | 3000 K |
|--------------------|----------|-------------|--------|
| Nominal lamp power | 259 W    | CRI         | 70     |
| Total flux         | 24516 lm | LOR         | 100%   |
| Luminous efficacy  | 95 lm/W  | Total power | 259 W  |