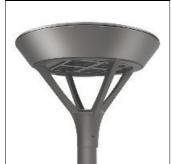

## Product data sheet

MSA MESA LED MSA-SA4D-730-U-5NQ

Die-cast aluminum housing and door, Lumens packages ranging from 3,000 - 29,000 lumens, Choice of 13 high-efficiency, patented AccuLED Optics™, Base casting slip fits over a standard 3" O.D. tenon, Wall, single and dual-mount configurations available, 10kV/10vkA surge protection standard, LED fixture features a five-year warranty

Mounting mode

Wall mounted

Shape and measurements

Height: 0.39 in Diameter: 6.00 in

Adjustability

Fixed

Electric

System power: 259 W