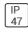

## Product data sheet

MRI-ASR MRI-2ASR-8-500-L840-OPL







Specifically designed for MRI rooms with non-ferrous construction, 2', 4' and 8' Lengths with 2" and 4" Apertures, Slim frame design allows fully luminous aesthetic, Only illuminated lens visible, Available in 250, 500, 750, and 1000 lumens/foot, Remote driver, Multi-channel MRI filters

## Light output 1 (integrated)



| Lamp type          | LED     | CCT         | 4000 K |
|--------------------|---------|-------------|--------|
| Nominal lamp power | 87.3 W  | CRI         | 80     |
| Total flux         | 4070 lm | LOR         | 100%   |
| Luminous efficacy  | 47 lm/W | Total power | 87.3 W |

Mounting mode

Ceiling recessed

Shape and measurements

Length: 2.00 in Width: 96.00 in Height: 0.39 in

Adjustability

Fixed

Electric

System power: 87.3 W

Protection

IP: 47