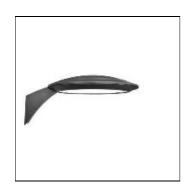

## Product data sheet

UR20-56L-140-5K7-FR-CLR CURRENT

Ouro is a seamless blend of elegant form, performance, visual comfort, controls, scalability and mounting options to enhance the environment in which they occupy. Ouro 20 delivers up to 17,000 lumens, Ouro 28 delivers up to 35,000 lumens, Three lens configurations clear, diffuse & no lens, Nine optical distributions, Asymmetric: 2, 3, 4, 4W & FR - Symmetric: 5QM, 5QN, 5R & 5W, Some configurations are 4G certified,

Mounting mode

Ceiling mounted

Shape and measurements

Height: 3.94 in Diameter: 15.24 in

Adjustability

Fixed

Electric

System power: 140 W