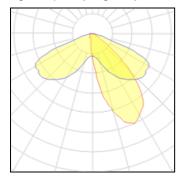

## Light output 1 (integrated)

| Lamp type          | LED      | CCT         | 5000 K |
|--------------------|----------|-------------|--------|
| Nominal lamp power | 140 W    | CRI         | 70     |
| Total flux         | 17094 lm | LOR         | 100%   |
| Luminous efficacy  | 122 lm/W | Total power | 140 W  |