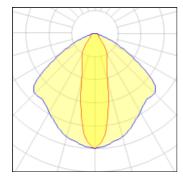

### Light output 1

| 1 x LED            |         |
|--------------------|---------|
| Nominal lamp power | 40 W    |
| Lamp flux          | 3483 lm |
| Luminous efficacy  | 67 lm/W |
| CCT                | 4000 K  |
| CRI                | 90      |

| LOR         | 88%     |
|-------------|---------|
| Total flux  | 3070 lm |
| Total power | 45.5 W  |
|             |         |