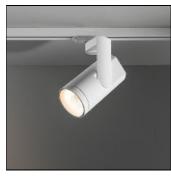

# Product data sheet

KANON TRACK 110 LED 4000K MEDIUM + SPREADLENS GI WHITE STRUC 13150909+10216703

MODULAR

Firing light, in a most elegant way Interior designers in search of spotlight track lighting that combines exceptional brightness with great design are now armed with Modular's 'Kanon'. The most powerful spotlight in our portfolio (up to 5000 lumens), Kanon 'fires' light, while looking sleek and elegant, with all wiring and cables hidden. Designed for retail environments, it is a sure-fire guarantee that your merchandise will be illuminated in style.

#### Shape and measurements

Length: 4.33 in Width: 4.33 in Height: 12.40 in Weight: 1.91 kg