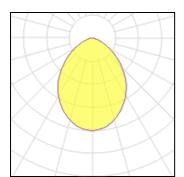

#### Light output 1

| $\sum$ | TY |
|--------|----|

Mounting mode

Ceiling recessed

| 1 x LED            |         |             |         |
|--------------------|---------|-------------|---------|
| Nominal lamp power | 11 W    | LOR         | 76%     |
| Lamp flux          | 1046 lm | Total flux  | 800 lm  |
| Luminous efficacy  | 73 lm/W | Total power | 11 W    |
| CCT                | 3000 K  |             |         |
| CRI                | 90      |             |         |
|                    |         |             |         |
|                    |         |             |         |
| 1 x LED            |         |             |         |
| Nominal lamp power | 23.6 W  | LOR         | 76%     |
| Lamp flux          | 1908 lm | Total flux  | 1460 lm |
| Luminous efficacy  | 62 lm/W | Total power | 23.6 W  |
| CCT                | 3000 K  |             |         |
| CRI                | 90      |             |         |
|                    |         |             |         |
| 1 x LED            |         |             |         |
| Nominal lamp power | 16.25 W | LOR         | 76%     |
| Lamp flux          | 1434 lm | Total flux  | 1097 lm |
| Luminous efficacy  | 68 lm/W | Total power | 16.25 W |
| ССТ                | 3000 K  |             |         |
| CRI                | 90      |             |         |
|                    |         |             |         |