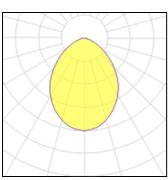

#### Light output 1

| $\sum$ | TY |
|--------|----|

Mounting mode

Ceiling recessed

| 1 x LED            |         |             |         |
|--------------------|---------|-------------|---------|
| Nominal lamp power | 11 W    | LOR         | 76%     |
| Lamp flux          | 1046 lm | Total flux  | 800 lm  |
| Luminous efficacy  | 73 lm/W | Total power | 11 W    |
| CCT                | 3000 K  |             |         |
| CRI                | 90      |             |         |
|                    |         |             |         |
|                    |         |             |         |
| 1 x LED            |         |             |         |
| Nominal lamp power | 23.6 W  | LOR         | 76%     |
| Lamp flux          | 1908 lm | Total flux  | 1460 lm |
| Luminous efficacy  | 62 lm/W | Total power | 23.6 W  |
| CCT                | 3000 K  |             |         |
| CRI                | 90      |             |         |
|                    |         |             |         |
| 1 x LED            |         |             |         |
| Nominal lamp power | 16.25 W | LOR         | 76%     |
| Lamp flux          | 1434 lm | Total flux  | 1097 lm |
| Luminous efficacy  | 68 lm/W | Total power | 16.25 W |
| ССТ                | 3000 K  |             |         |
| CRI                | 90      |             |         |
|                    |         |             |         |