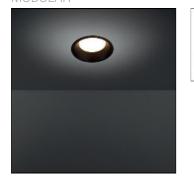

# Product data sheet

SMART LOTIS 115 IP54 DIFFUSE LED GE 3000K GOLD 12753546

MODULAR

Smart lighting family Smart Cake, Smart Lotis and Smart Kup form a new generation of spotlights which combine technical ingenuity with timeless design. This family's styling is based on our most popular designs. In concrete terms, the fittings consist of a module which can be combined with one of three trims to suit your requirements. The new spotlights can be combined with Smart Mask or Smart surface box to form the perfect solution for any interior. What you get is a LED module with a different finish.

#### Shape and measurements

Height: 0.20 in Diameter: 4.53 in