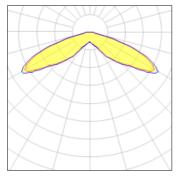

## Light output 1 (integrated)

| Lamp type          | LED      | CCT         | 4000 K |
|--------------------|----------|-------------|--------|
| Nominal lamp power | 97.2 W   | CRI         | 70     |
| Total flux         | 10459 lm | LOR         | 100%   |
| Luminous efficacy  | 108 lm/W | Total power | 97.2 W |