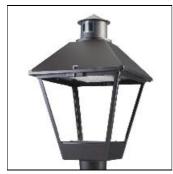

## Product data sheet

LXF/LXT LEXINGTON HID/LED LXF.LXT-PA1-40-730-U-T2R

COOPER LIGHTING

Aluminum housing, top, and base, Greater than 98% life at 60,000 hours ( $40^{\circ}$ C) (LED), Up to 140 lumens per watt, Lumen packages ranging from 2,000 – 11,000 lumens, Self-aligning pole-top fitter fits 2-3/8" and 3" O.D. tenons, Optional NEMA photocontrol receptacle, Five-year warranty (LED)