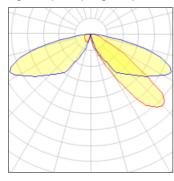

## Light output 1 (integrated)

| Lamp type          | LED      | CCT         | 3000 K |
|--------------------|----------|-------------|--------|
| Nominal lamp power | 40 W     | CRI         | 70     |
| Total flux         | 4545 lm  | LOR         | 100%   |
| Luminous efficacy  | 114 lm/W | Total power | 40 W   |