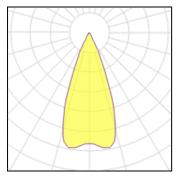

## Light output 1

Adjustability Tiltable

| 1 x LED            |         |             |         |
|--------------------|---------|-------------|---------|
| Nominal lamp power | 10.42 W | LOR         | 100%    |
| Lamp flux          | 714 lm  | Total flux  | 714 lm  |
| Luminous efficacy  | 69 lm/W | Total power | 10.42 W |
| CCT                | 3000 K  |             |         |
| CRI                | 80      |             |         |
|                    |         |             |         |