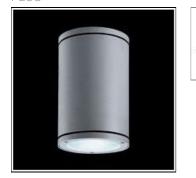

## Product data sheet

MAXI VANNA 206200 FLOS

• Outdoor luminaire for installation on ceiling. • Configuration: die-cast aluminium fixing base and frames, EN AB47100 alloy (low copper content). Extruded aluminium body. • Double layer coating for high resistance to corrosion: The aluminium components are painted with a double coat using powders which are complaint with QUALICOAT standards: a first layer of epoxy powder (with excellent chemical and mechanical resistance) and a second finishing layer of polyester powder (resistant to UV rays and atmospheric agents). The entire painting process of the aluminium fitting starts from components which have been sand-blasted in advance to make the surface more porous and increase the adherence of the paint. Ares effects alkaline and acid washing to clean the surfaces completely, then rinses with demineralised water to remove any residue particles, subsequently a chemical conversion treatment is done to protect against rusting. • Tempered transparent glass and moulded silicone gasket