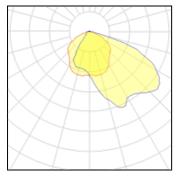

#### Light output 1

#### 1 x Metal halide lamp

IP 65

| i A motal namao la mp |          |             |          |
|-----------------------|----------|-------------|----------|
| Nominal lamp power    | 250 W    | Socket      | E40      |
| Lamp flux             | 18000 lm | LOR         | 68%      |
| Luminous efficacy     | 45 lm/W  | Total flux  | 12196 lm |
| CCT                   | 4200 K   | Total power | 268.8 W  |
| CRI                   | 65       |             |          |
|                       |          |             |          |