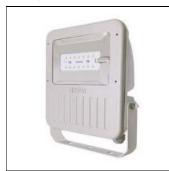

# Product data sheet

30W LED FLOODLIGHT (5000K) S3060 LEDXION K10132 HP

NIKKON

NIKKON S3060 LEDXION K10132 HP 30W LED Floodlight (5000K)

## Light output 1

| 1 x LED            |          |
|--------------------|----------|
| Nominal lamp power | 30 W     |
| Lamp flux          | 4200 lm  |
| Luminous efficacy  | 116 lm/W |
| CCT                | 4948 K   |
| CRI                | 99       |

| l | LOR         | 96%     |
|---|-------------|---------|
| - | Total flux  | 4032 ln |
| - | Total power | 34.88 V |
|   |             |         |