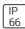

# Product data sheet

30W LED FLOODLIGHT (5000K) S3060 LEDXION K10132 HP

NIKKON







NIKKON S3060 LEDXION K10132 HP 30W LED Floodlight (5000K)

## Light output 1



| 1 x LED            |          |
|--------------------|----------|
| Nominal lamp power | 30 W     |
| Lamp flux          | 4200 lm  |
| Luminous efficacy  | 116 lm/W |
| CCT                | 4948 K   |
| CRI                | 99       |

| l | LOR         | 96%     |
|---|-------------|---------|
| - | Total flux  | 4032 ln |
| - | Total power | 34.88 V |
|   |             |         |

## Mounting mode

Pole top mounted, Pole integrated

## Shape and measurements

Length: 3.94 in Width: 3.94 in Height: 3.94 in

## Adjustability

Free

## Electric

System power: 34.88 W

### Protection

IP: 66