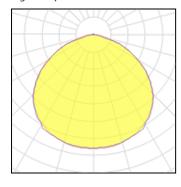

# Product data sheet

30W LED FLOODLIGHT (5000K) S3060 LEDXION K10132 HP

NIKKON







NIKKON S3060 LEDXION K10132 HP 30W LED Floodlight (5000K)

## Light output 1



| 1 x LED            |          |
|--------------------|----------|
| Nominal lamp power | 30 W     |
| Lamp flux          | 4200 lm  |
| Luminous efficacy  | 116 lm/W |
| CCT                | 4948 K   |
| CRI                | 99       |

| l | LOR         | 96%     |
|---|-------------|---------|
| - | Total flux  | 4032 ln |
| - | Total power | 34.88 V |
|   |             |         |

## Mounting mode

Pole top mounted, Pole integrated

## Shape and measurements

Length: 3.94 in Width: 3.94 in Height: 3.94 in

## Adjustability

Free

## Electric

System power: 34.88 W

### Protection

IP: 66