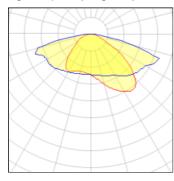

## Light output 1 (integrated)

| Lamp type          | LED      | CCT         | 4032 K |
|--------------------|----------|-------------|--------|
| Nominal lamp power | 103 W    | CRI         | 70     |
| Total flux         | 12902 lm | LOR         | 100%   |
| Luminous efficacy  | 125 lm/W | Total power | 103 W  |

## Glare protection

Glare protection: UGR < 19