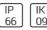

# Product data sheet

BILLUND 2 STREET AND AREA LIGHTING LUMINAIRES BIU-90012-LC-T3-A-W40

LIGMAN









- Lamp LED - CRI Ra > 70 - Colour 3000K and 4000K - Die-cast aluminium housing pre-treated before powder coating ensuring high corrosion resistance - Thermal heat dissipation body - Stainless steel fasteners in grade 316 - Durable silicone rubber gasket - High-efficiency polycarbonate lens - Clear toughened glass - Surge protection 10kV

## Light output 1 (integrated)



| Lamp type          | LED      | CCT         | 4032 K |
|--------------------|----------|-------------|--------|
| Nominal lamp power | 103 W    | CRI         | 70     |
| Total flux         | 12902 lm | LOR         | 100%   |
| Luminous efficacy  | 125 lm/W | Total power | 103 W  |

### Mounting mode

Pole integrated, Floor mounted

## Shape and measurements

Length: 30.12 in Width: 15.00 in Height: 4.65 in Weight: 1