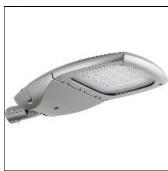

# Product data sheet

BILLUND 2 STREET AND AREA LIGHTING LUMINAIRES BIU-90012-LC-T3-A-W40

LIGMAN

- Lamp LED - CRI Ra > 70 - Colour 3000K and 4000K - Die-cast aluminium housing pre-treated before powder coating ensuring high corrosion resistance - Thermal heat dissipation body - Stainless steel fasteners in grade 316 - Durable silicone rubber gasket - High-efficiency polycarbonate lens - Clear toughened glass - Surge protection 10kV

## Shape and measurements

Length: 30.12 in Width: 15.00 in Height: 4.65 in Weight: 10.3 kg