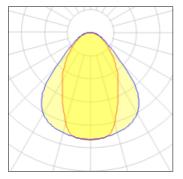

### Light output 1 (integrated)

| Lamp type          | LED     | CCT         | 4000 K |
|--------------------|---------|-------------|--------|
| Nominal lamp power | 43 W    | CRI         | 80     |
| Total flux         | 3050 lm | LOR         | 100%   |
| Luminous efficacy  | 71 lm/W | Total power | 43 W   |