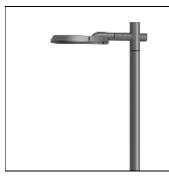

## Product data sheet

RFL540-SE [S60] IP66:LED-48/48W/4K 111-0421

WE-EF

IP66, Class I. IK07. Marine-grade, die-cast aluminium alloy. 5CE superior corrosion protection including PCS hardware. Silicone CCG® Controlled Compression Gasket. Non-reflecting safety glass lens, hinged with safety switch. Integral EC electronic converter in thermally separated compartment. CAD-optimised optics for superior illumination and glare control. OLC® One LED Concept. Factory installed LED circuit board. The luminaire is factory-sealed and does not need to be opened during installation.

LOR Total flux Total power

93% 7562 lm 52 W

Mounting mode

Pole integrated

Shape and measurements

Height: 3.19 in Diameter: 22.44 in Weight: 15 kg Electric

System power: 52 W Appliance Class: I

Protection