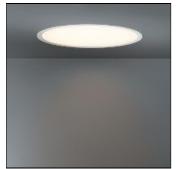

# Product data sheet

FLAT MOON 470 RECESSED LED 4000K GI BLACK STRUC + PRISMATIC 13280232+13289000

MODULAR

Enchanting moonlight Contemporary architectural projects love a minimalist, slim lighting design. Flat moon is a stylish, reduced height fixture (78 mm) that distributes a soft, yet functional light. Office-compliant when combined with one of the prismatic diffusers, it is also a perfect fit for public spaces, hotels, restaurants or retail environments. Exceptionally versatile, Flat moon can be either surface-mounted, recessed or suspended (with two types of suspension kits for either down or up/down lighter) and even directly mounted and connected onto the gear. It comes in three sizes: 450, 650 or 950 mm diameter.

#### Mounting mode

Ceiling recessed