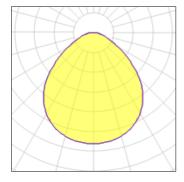

### Light output 1

| 1 x LED            |         |             |         |
|--------------------|---------|-------------|---------|
| Nominal lamp power | 26 W    | LOR         | 65%     |
| Lamp flux          | 3619 lm | Total flux  | 2357 lm |
| Luminous efficacy  | 80 lm/W | Total power | 29.4 W  |
| CCT                | 4000 K  |             |         |
| CRI                | 90      |             |         |
|                    |         |             |         |