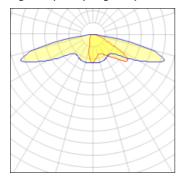

## Light output 1 (integrated)

| Lamp type          | LED      | CCT         | 2200 K |
|--------------------|----------|-------------|--------|
| Nominal lamp power | 113 W    | CRI         | 70     |
| Total flux         | 10423 lm | LOR         | 100%   |
| Luminous efficacy  | 92 lm/W  | Total power | 113 W  |