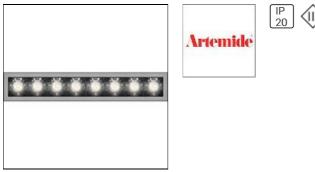

# Product data sheet

SHARP RECESSED TRIM 8X 24W 940 FLOOD WHITE EXT.DRV + SCREEN 4X BLACK AF15301+AF95204

ARTEMIDE

SHARP RECESSED TRIM 8X 24W 940 FLOOD WHITE EXT.DRV + SCREEN 4X BLACK

## Light outputs 1..8 (integrated)

| Lamp type          | LED     | CCT         | 4000 K |
|--------------------|---------|-------------|--------|
| Nominal lamp power | 2.75 W  | CRI         | 90     |
| Total flux         | 211 lm  | LOR         | 100%   |
| Luminous efficacy  | 77 lm/W | Total power | 2.75 W |

## Mounting mode

Ceiling recessed

## Shape and measurements

Length: 1.57 in Width: 1.57 in Height: 1.69 in

### Adjustability

Fixed

## Electric

System power: 22 W Appliance Class: III

#### Protection

IP: 20