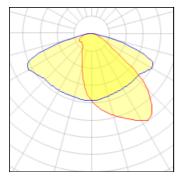

## Light output 1 (integrated)

| Lamp type          | LED      | CCT         | 4032 K |
|--------------------|----------|-------------|--------|
| Nominal lamp power | 111 W    | CRI         | 80     |
| Total flux         | 13481 lm | LOR         | 100%   |
| Luminous efficacy  | 121 lm/W | Total power | 111 W  |

# Glare protection

Glare protection: UGR < 19