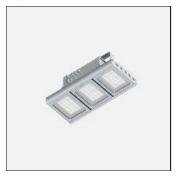

# Product data sheet

POWERVISION 3 SURFACE HIGH BAY LUMINAIRES PW39-GP124-ME-W40

LIGMAN

- Lamp LED - CRI Ra > 80 - MacAdam Ellipse 3 SDCM - Colour 3000K , 4000K - Extruded aluminium pre-treated before powder coating ensuring high corrosion resistance - Thermal heat dissipation body - Single cable entry - Through wiring on request - Stainless steel fasteners in grade 316 - Durable silicone rubber gasket - Clear, impact-resistant, toughened glass diffuser - Integral control gear

## Shape and measurements

Length: 24.13 in Width: 11.22 in Height: 11.81 in Weight: 11 kg