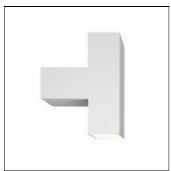

# Product data sheet

TIGHT LIGHT F0011009 2X9W TOP LED

FLOS

Direct/indirect light wall lamp. Body in painted extruded aluminium. Lateral friezes in pressofused aluminium turned up to 45° on digital control for perfect mating with the lamp body. Diffusers in injection printed PMMA with photo-engraved finish. Injection printed wall attachment in PA66. Multi-voltage power pack integrated in the body.

#### Shape and measurements

Length: 6.30 in Width: 3.94 in Height: 5.12 in