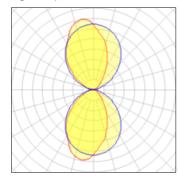

#### Light output 1

| 1 | Χ   | LED  |
|---|-----|------|
| Ν | loi | mina |

Nominal lamp power Lamp flux 1282 lm Luminous efficacy 64 lm/W 3000 K CRI

LOR ULOR Total flux Total power 50% 25%

641 lm 20 W