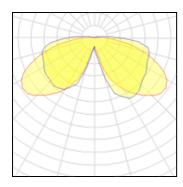

| LOR         | 73%     |
|-------------|---------|
| ULOR        | 3%      |
| Total flux  | 1464 lm |
| Total power | 59 W    |
|             |         |

| I x High pressure mercury | vapour lamp |
|---------------------------|-------------|
| Nominal lamp power        | 80 W        |
| Lamp flux                 | 4000 lm     |
| Luminous efficacy         | 33 lm/W     |
| CCT                       | 3400 K      |
| CRI                       | 54          |

| LOR         | 73%     |
|-------------|---------|
| ULOR        | 3%      |
| Total flux  | 2927 ln |
| Total power | 89 V    |
|             |         |

Mounting mode

Pole top mounted

Shape and measurements