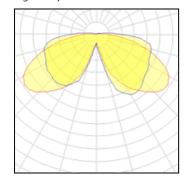

## Light output 1

| 1 x High pressure mercury vapour lamp |         |  |
|---------------------------------------|---------|--|
| Nominal lamp power                    | 50 W    |  |
| Lamp flux                             | 2000 lm |  |
| Luminous efficacy                     | 25 lm/W |  |
| CCT                                   | 3400 K  |  |
| CRI                                   | 54      |  |

| LOR         | 73%     |
|-------------|---------|
| ULOR        | 3%      |
| Total flux  | 1464 lm |
| Total power | 59 W    |
|             |         |

| I x High pressure mercury | vapour lamp |
|---------------------------|-------------|
| Nominal lamp power        | 80 W        |
| Lamp flux                 | 4000 lm     |
| Luminous efficacy         | 33 lm/W     |
| CCT                       | 3400 K      |
| CRI                       | 54          |