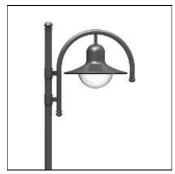

## Product data sheet

NORA VIII (1-ARMED BEADED) 9.778.3142.06

LEIPZIGER LEUCHTEN

For medium light requirements, mounting height 3.50 - 4.00 m. - Impact-resistant clear or beaded polycarbonate attachment, UV-stabilized - Special reflector of premium highest-grade aluminium, burnished and anodized, for excellent illumination and glare protection - Aluminium luminaire body, inside finished in white paint, outside painted in colour - Aluminium unit carrier, painted white - Adapter jack connection - Available in any RAL or DB colour without surcharge - Scope of delivery includes special steel post/wall-mounted bracket, painted -Order post dia. 60 mm separately Voltage: 230V 50Hz Protected to: IP 55 Protection class: I/II Made to DIN VDE 0711 Luminaires generally compensatet