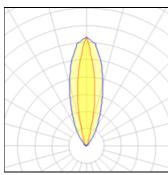

## Light output 1

1 x LED Nominal lamp power Lamp flux Luminous efficacy CCT CRI

28.8 W 1910 lm 59 lm/W 3000 K 80

ULOR Total flux 1876 lm Total power

98%

98%

32 W

LOR