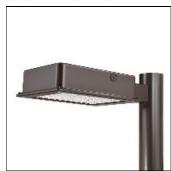

## Product data sheet

RV RIDGEVIEW LED LDRV-SLR-F04-E-7060

**COOPER LIGHTING** 

One-piece, die-cast aluminum housing can be pole or wall-mounted, Optical design creates consistent distribution and scalability, Choice of 12 high-efficiency, patented AccuLED Optics™, Standard in 4000K (+/- 275K) CCT and nominal 70 CRI, Suitable for operation in -40°C to 40°C ambient environments, 120-277V 50/60Hz, 347V 60Hz or 480V 60Hz operation, Proprietary circuit module withstands 10kV of transient line surge, Optional battery pack and bi-level switching, Five-year warranty

Mounting mode

Pole top mounted

Shape and measurements

Length: 2.04 in Width: 12.00 in Height: 0.39 in

Adjustability

Fixed

Electric

System power: 102.2 W