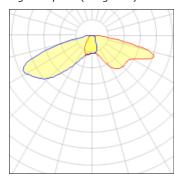

## Light output 1 (integrated)

| Lamp type          | LED     | CCT         | 3000 K  |
|--------------------|---------|-------------|---------|
| Nominal lamp power | 102.2 W | CRI         | 75      |
| Total flux         | 9126 lm | LOR         | 100%    |
| Luminous efficacy  | 89 lm/W | Total power | 102.2 W |