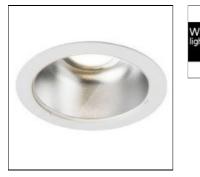

## Product data sheet

ESPRIT LED ESLH24K + ESLA-IP54C WHITECROFT

Recessed LED downlight with cast aluminium heatsink, white polycarbinate body and bezel, and integral 1100/2000 light engine and driver. 165mmØ cut aperture for ceiling thicknesses of 1 - 30mm. Rapid spring assembly installation - as Whitecroft Lighting ESPRIT LED Emergency Output (Lithium) = 322lm

## Mounting mode

Ceiling recessed

Shape and measurements

Height: 3.94 in Diameter: 7.56 in

Adjustability

Fixed