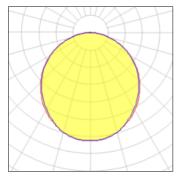

## Light output 1 (integrated)

| Lamp type          | LED     | CCT         | 4000 K |
|--------------------|---------|-------------|--------|
| Nominal lamp power | 28 W    | CRI         | 80     |
| Total flux         | 1750 lm | LOR         | 100%   |
| Luminous efficacy  | 62 lm/W | Total power | 28 W   |