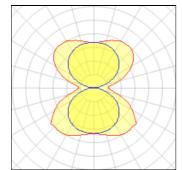

### 1 x LED

| Nominal lamp power | 181.1 W  |
|--------------------|----------|
| Lamp flux          | 19936 lm |
| Luminous efficacy  | 110 lm/W |
| CCT                | 4000 K   |
| CRI                | 84       |

LOR 100% ULOR 50% Total flux 19936 lm Total power 181.1 W