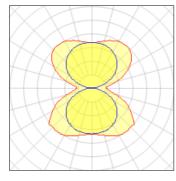

## Light output 1

| 1 | Χ   | LED   |    |
|---|-----|-------|----|
| Ν | loi | minal | la |

| Nominal lamp power | 270.2 W  |
|--------------------|----------|
| Lamp flux          | 29792 lm |
| Luminous efficacy  | 120 lm/W |
| CCT                | 4000 H   |
| CRI                | 84       |
|                    |          |

LOR ULOR Total flux 29792 lm Total power

100%

50%

247.8 W