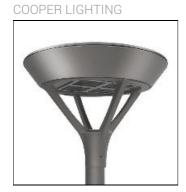

## Product data sheet

PMM MESA
PMM-SA1B-727-U-T4FT-HSS

Die-cast aluminum housing and door, Lumens packages ranging from 3,000 - 29,000 lumens, Choice of 13 high-efficiency, patented AccuLED Optics™, Base casting slip fits over a standard 3" O.D. tenon, Wall, single and dual-mount configurations available, 10kV/10vkA surge protection standard, LED fixture features a five-year warranty