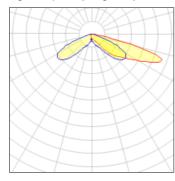

## Light output 1 (integrated)

| Lamp type          | LED     | CCT         | 2700 K |
|--------------------|---------|-------------|--------|
| Nominal lamp power | 44 W    | CRI         | 70     |
| Total flux         | 3172 lm | LOR         | 100%   |
| Luminous efficacy  | 72 lm/W | Total power | 44 W   |