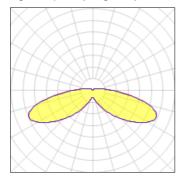

## Light output 1 (integrated)

| Lamp type          | LED      | CCT         | 5700 K |
|--------------------|----------|-------------|--------|
| Nominal lamp power | 31 W     | CRI         | 70     |
| Total flux         | 3792 lm  | LOR         | 100%   |
| Luminous efficacy  | 122 lm/W | ULOR        | 9%     |
|                    |          | Total nower | 31 W   |