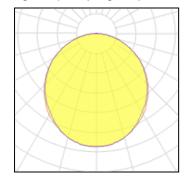

## Light output 1 (integrated)

| Lamp type          | LED     | CCT         | 4000 K |
|--------------------|---------|-------------|--------|
| Nominal lamp power | 39 W    | CRI         | 80     |
| Total flux         | 2400 lm | LOR         | 100%   |
| Luminous efficacy  | 62 lm/W | Total power | 39 W   |