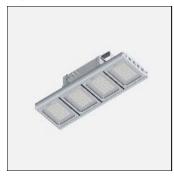

# Product data sheet

POWERVISION 4 SURFACE HIGH BAY LUMINAIRES PW49-GP214-T3-W40

LIGMAN

- Lamp LED - CRI Ra > 80 - MacAdam Ellipse 3 SDCM - Colour 3000K , 4000K - Extruded aluminium pre-treated before powder coating ensuring high corrosion resistance - Thermal heat dissipation body - Single cable entry - Through wiring on request - Stainless steel fasteners in grade 316 - Durable silicone rubber gasket - Clear, impact-resistant, toughened glass diffuser - Integral control gear