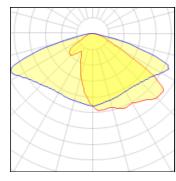

## Light output 1 (integrated)

| Lamp type          | LED      | CCT         | 4032 K |
|--------------------|----------|-------------|--------|
| Nominal lamp power | 209 W    | CRI         | 80     |
| Total flux         | 24775 lm | LOR         | 100%   |
| Luminous efficacy  | 119 lm/W | Total power | 209 W  |

# Glare protection

Glare protection: UGR < 19