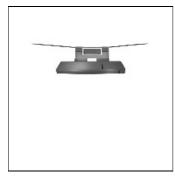

## Product data sheet

RFS530 [S65] IP66:LED-12/6W/6W/3K 111-0710

WE-EF

IP66, Class I. IK07. Marine-grade, die-cast aluminium alloy. 5CE superior corrosion protection including PCS hardware. Silicone CCG® Controlled Compression Gasket. Non-reflecting safety glass lens, hinged with safety switch. Integral EC electronic converter in thermally separated compartment. CAD-optimised optics for superior illumination and glare control. OLC® One LED Concept. Factory installed LED circuit board. The luminaire is factory-sealed and does not need to be opened during installation.

| LOR         | 9    | 1% |
|-------------|------|----|
| Total flux  | 1690 | lm |
| Total power | 14   | W  |
|             |      |    |

Mounting mode

Pendant

Shape and measurements

Height: 4.13 in Diameter: 18.11 in Weight: 11.6 kg Electric