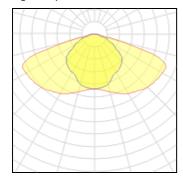

## Light output 1

| 12 x LED           |          |
|--------------------|----------|
| Nominal lamp power | 1 W      |
| Lamp flux          | 155 lm   |
| Luminous efficacy  | 121 lm/W |
| CCT                | 3000 K   |
| CRI                | 80       |

| LOR         | 9    | 1% |
|-------------|------|----|
| Total flux  | 1690 | lm |
| Total power | 14   | W  |
|             |      |    |

Mounting mode

Pendant

Shape and measurements

Height: 4.13 in Diameter: 18.11 in Weight: 11.6 kg Electric