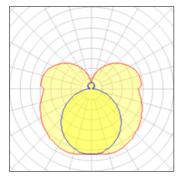

## 1 x Compact fluorescent lamp

|                    | -       |             |         |
|--------------------|---------|-------------|---------|
| Nominal lamp power | 24 W    | Socket      | 2G11    |
| Lamp flux          | 1800 lm | LOR         | 86%     |
| Luminous efficacy  | 55 lm/W | ULOR        | 30%     |
| CCT                | 3000 K  | Total flux  | 1553 lm |
| CRI                | 85      | Total power | 28 W    |
|                    |         |             |         |