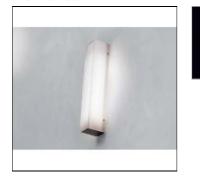

# Product data sheet

MESSINA 24W TC-L 44-1230S MOLTO LUCE

Messina, Wall-/Ceiling Luminaire made of extruded, anodized aluminum; end caps anodized aluminum; Side Cover of white satin acrylic; homogeneous, shadow-free light, Light emission by all sides; Opal diffuser to prevent glare; IP 20;

## Shape and measurements

Length: 15.75 in Width: 2.83 in Height: 3.19 in