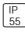

# Product data sheet

ALL LIGHT CLOSED F0182020

FLOS







Indoor or outdoor wall lamp providing diffused lighting. Opaline polycarbonate enclosure cover. Opaline polycarbonate wall attachment.

Pressed and galvanized sheet metal ballast support. Rubber end plugs for fixing screws. Net weight 1,2 kg (all light) 1,9 kg (all light closed).

## Light output 1



## 1 x Fluorescent lamp tubular T5

| Nominal lamp power | 24 W    | Socket      | G5     |
|--------------------|---------|-------------|--------|
| Lamp flux          | 2000 lm | LOR         | 26%    |
| Luminous efficacy  | 22 lm/W | ULOR        | 13%    |
| CCT                | 3000 K  | Total flux  | 524 lm |
| CRI                | 84      | Total power | 24 W   |

# Mounting mode

Wall mounted, Ceiling mounted

# Shape and measurements

Length: 23.82 in Width: 2.13 in Height: 2.13 in