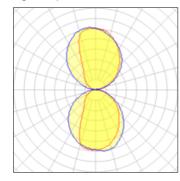

## 1 x Fluorescent lamp tubular T5

| Nominal lamp power | 24 W    | Socket      | G5     |
|--------------------|---------|-------------|--------|
| Lamp flux          | 2000 lm | LOR         | 26%    |
| Luminous efficacy  | 22 lm/W | ULOR        | 13%    |
| CCT                | 3000 K  | Total flux  | 524 lm |
| CRI                | 84      | Total power | 24 W   |