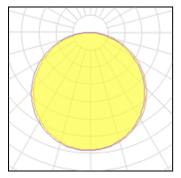

## Light output 1 (integrated)

| Lamp type          | LED      | CCT         | 3000 K |
|--------------------|----------|-------------|--------|
| Nominal lamp power | 40 W     | CRI         | 80     |
| Total flux         | 4000 lm  | LOR         | 100%   |
| Luminous efficacy  | 100 lm/W | Total power | 40 W   |