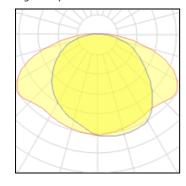

## Light output 1

| 1 x High pressure mercury vapour lamp |         |  |  |
|---------------------------------------|---------|--|--|
| Nominal lamp power                    | 125 W   |  |  |
| Lamp flux                             | 6800 lm |  |  |
| Luminous efficacy                     | 41 lm/W |  |  |
| CCT                                   | 3400 K  |  |  |
| CRI                                   | 54      |  |  |

| LOR         | 83%     |
|-------------|---------|
| ULOR        | 2%      |
| Total flux  | 5637 lm |
| Total power | 137 W   |
|             |         |

| i x High pressure mercury vapour iamp |         |             |         |  |
|---------------------------------------|---------|-------------|---------|--|
| Nominal lamp power                    | 80 W    | LOR         | 83%     |  |
| Lamp flux                             | 4000 lm | ULOR        | 2%      |  |
| Luminous efficacy                     | 37 lm/W | Total flux  | 3316 lm |  |
| CCT                                   | 3400 K  | Total power | 89 W    |  |
| CRI                                   | 54      |             |         |  |