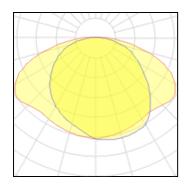

| LOR         | 83%     |
|-------------|---------|
| ULOR        | 2%      |
| Total flux  | 5637 lm |
| Total power | 137 W   |
|             |         |

| i x High pressure mercury vapour iamp |         |             |         |  |
|---------------------------------------|---------|-------------|---------|--|
| Nominal lamp power                    | 80 W    | LOR         | 83%     |  |
| Lamp flux                             | 4000 lm | ULOR        | 2%      |  |
| Luminous efficacy                     | 37 lm/W | Total flux  | 3316 lm |  |
| CCT                                   | 3400 K  | Total power | 89 W    |  |
| CRI                                   | 54      |             |         |  |