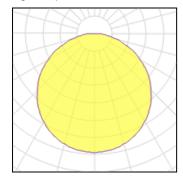

### Light output 1

| I x LED            |  |
|--------------------|--|
| Nominal lamp power |  |
| Lamp flux          |  |
| Luminous efficacy  |  |
| CCT                |  |
| CRI                |  |

| 31 W    | LOR         |
|---------|-------------|
| 3607 lm | Total flux  |
| 16 lm/W | Total power |
| 3000 K  |             |
| 80      |             |

100% 3606 lm 31 W