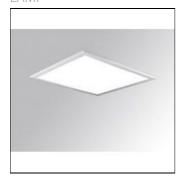

# Product data sheet

PLAT G3 600X600 3400 WW OPAL IP40 WH PL3060350P4030NW

LAMP

Recessed or suspended luminaire model PLAT G3, LAMP brand. Made of matt white steel with opal polycarbonate diffuser. Model with MID-POWER LED, 3000K colour temperature and CRI 80. Control gear included. With a protection rating of IP40 (non-recessed part) and IP20 (recessed part), IK06. Insulation class II. Photobiological safety group 0. Lifetime: 70.000h L80 B10.

### Mounting mode

Ceiling recessed

## Shape and measurements

Length: 23.46 in Width: 23.46 in Height: 0.55 in