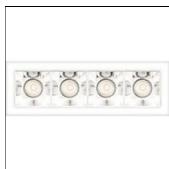

## Product data sheet

SHARP RECESSED TRIM 4X 12W 940 VERY WIDE FLOOD WHITE EXT.DRV + SCREEN 4X BLACK AF10801+AF95204

ARTEMIDE

SHARP RECESSED TRIM 4X 12W 940 VERY WIDE FLOOD WHITE EXT.DRV + SCREEN 4X BLACK

## Light outputs 1..4 (integrated)

| Lamp type          | LED     |
|--------------------|---------|
| Nominal lamp power | 2.75 W  |
| Total flux         | 190 lm  |
| Luminous efficacy  | 69 lm/W |

Mounting mode

Ceiling recessed

Shape and measurements

Length: 1.57 in Width: 1.57 in Height: 1.69 in

Adjustability

Fixed

Electric

System power: 11 W Appliance Class: III CCT

CRI