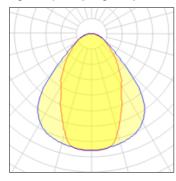

## Light output 1 (integrated)

| Lamp type          | LED     | CCT         | 3000 K |
|--------------------|---------|-------------|--------|
| Nominal lamp power | 41 W    | CRI         | 80     |
| Total flux         | 2500 lm | LOR         | 100%   |
| Luminous efficacy  | 61 lm/W | Total power | 41 W   |