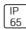

# Product data sheet

# RF318D40L09GT00V ADJUSTABLE DOWNLIGHT

FRANKLITE







A die-cast LED recessed luminaire with a Citizen light source, interchangeable aluminium bezel and adjustable gimbal.

# Light output 1 (integrated)



| Lamp type          | LED     | CCT         | 2700 K |
|--------------------|---------|-------------|--------|
| Nominal lamp power | 7.64 W  | CRI         | 80     |
| Total flux         | 653 lm  | LOR         | 100%   |
| Luminous efficacy  | 85 lm/W | Total power | 7.64 W |

#### Mounting mode

Ceiling mounted

#### Shape and measurements

Height: 0.39 in Diameter: 3.15 in

# Adjustability

Tiltable, Free

### Design

Material impression: Brass, Bronze, Chrome, Nickel

Color of housing: White Designer: Franklite

#### Electric

System power: 7.64 W

Controller: Dimmable 0..10V, Dimmable 1..10V

## Protection

IP: 65