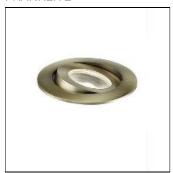

# RF318D40L09GT00V ADJUSTABLE DOWNLIGHT

FRANKLITE

A die-cast LED recessed luminaire with a Citizen light source, interchangeable aluminium bezel and adjustable gimbal.

### Design

Material impression: Brass, Bronze, Chrome, Nickel

Color of housing: White Designer: Franklite