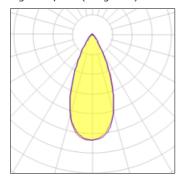

# Light output 1 (integrated)

| Lamp type          | LED     | CCT         | 2700 K |
|--------------------|---------|-------------|--------|
| Nominal lamp power | 7.64 W  | CRI         | 80     |
| Total flux         | 653 lm  | LOR         | 100%   |
| Luminous efficacy  | 85 lm/W | Total power | 7.64 W |