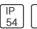

# Product data sheet

CUBE 802723

FLOS











Cubic luminaire for outdoor surface installation on wall. • Configuration: die-cast aluminium structure . EN AB-47100 (low copper content). • Aluminium cover. • Double layer coating for high resistance to corrosion: chemical conversion coating on the aluminium surface followed by a first layer of epoxy powder and a second finishing layer of polyester powder. • Moulded sandblasted glass; moulded silicone gaskets.

## Light output 1



# 1 x Halogen low voltage lamp without reflector

| Nominal lamp power | 60 W    | Socket      | G9     |
|--------------------|---------|-------------|--------|
| Lamp flux          | 820 lm  | LOR         | 73%    |
| Luminous efficacy  | 10 lm/W | ULOR        | 23%    |
| CCT                | 2800 K  | Total flux  | 600 lm |
| CRI                | 100