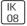

# Product data sheet

CUBE 802723

FLOS











Cubic luminaire for outdoor surface installation on wall. • Configuration: die-cast aluminium structure . EN AB-47100 (low copper content). • Aluminium cover. • Double layer coating for high resistance to corrosion: chemical conversion coating on the aluminium surface followed by a first layer of epoxy powder and a second finishing layer of polyester powder. • Moulded sandblasted glass; moulded silicone gaskets.

## Light output 1



# 1 x Halogen low voltage lamp without reflector

| Nominal lamp power | 60 W    | Socket      | G9     |
|--------------------|---------|-------------|--------|
| Lamp flux          | 820 lm  | LOR         | 73%    |
| Luminous efficacy  | 10 lm/W | ULOR        | 23%    |
| CCT                | 2800 K  | Total flux  | 600 lm |
| CRI                | 100