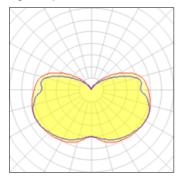

# 1 x Halogen low voltage lamp without reflector

| Nominal lamp power | 60 W    | Socket      | G9     |
|--------------------|---------|-------------|--------|
| Lamp flux          | 820 lm  | LOR         | 73%    |
| Luminous efficacy  | 10 lm/W | ULOR        | 23%    |
| CCT                | 2800 K  | Total flux  | 600 lm |
| CRI                | 100     | Total power | 60 W   |