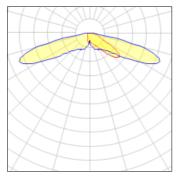

## Light output 1 (integrated)

| Lamp type          | LED      | CCT         | 2700 K |
|--------------------|----------|-------------|--------|
| Nominal lamp power | 113 W    | CRI         | 70     |
| Total flux         | 10249 lm | LOR         | 100%   |
| Luminous efficacy  | 91 lm/W  | Total power | 113 W  |