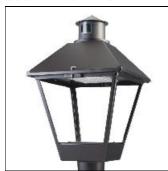

## Product data sheet

LXF/LXT LEXINGTON HID/LED LXF.LXT-PA1-40-750-U-T2U-CL

COOPER LIGHTING

Aluminum housing, top, and base, Greater than 98% life at 60,000 hours ( $40^{\circ}$ C) (LED), Up to 140 lumens per watt, Lumen packages ranging from 2,000 – 11,000 lumens, Self-aligning pole-top fitter fits 2-3/8" and 3" O.D. tenons, Optional NEMA photocontrol receptacle, Five-year warranty (LED)

Mounting mode

Pole top mounted

Shape and measurements

Height: 10.00 in Diameter: 14.00 in

Adjustability

Fixed

Electric

System power: 40 W