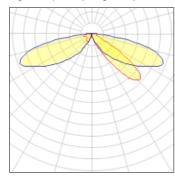

## Light output 1 (integrated)

| Lamp type          | LED      | CCT         | 5000 K |
|--------------------|----------|-------------|--------|
| Nominal lamp power | 40 W     | CRI         | 70     |
| Total flux         | 4943 lm  | LOR         | 100%   |
| Luminous efficacy  | 124 lm/W | Total power | 40 W   |