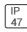

## Product data sheet

LXF/LXT LEXINGTON HID/LED LXF.LXT-PA1-40-750-U-T2U-CL

COOPER LIGHTING







Aluminum housing, top, and base, Greater than 98% life at 60,000 hours ( $40^{\circ}$ C) (LED), Up to 140 lumens per watt, Lumen packages ranging from 2,000 – 11,000 lumens, Self-aligning pole-top fitter fits 2-3/8" and 3" O.D. tenons, Optional NEMA photocontrol receptacle, Five-year warranty (LED)

## Light output 1 (integrated)



| Lamp type          | LED      | CCT         | 5000 K |
|--------------------|----------|-------------|--------|
| Nominal lamp power | 40 W     | CRI         | 70     |
| Total flux         | 4943 lm  | LOR         | 100%   |
| Luminous efficacy  | 124 lm/W | Total power | 40 W   |

Mounting mode

Pole top mounted

Shape and measurements

Height: 10.00 in Diameter: 14.00 in

Adjustability

Fixed

Electric

System power: 40 W

Protection

IP: 47